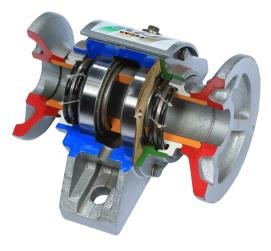

### RUGGEDLY BUILT FOR LONGER LIFE

Tapered bearings and Duo-Cone Type Seals;
Special oil bath bearing assemblies;
The life of your disk harrow requires original tatu replacement parts.