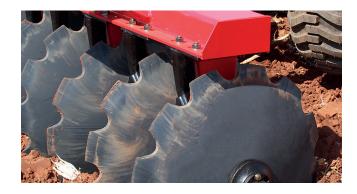

## GAPCR 360 WHEEL TYPE OFFSET DISK HARROW

# THE BRAND OF THE LAND

The model GAPCR 360 is specially designed for deep plowing jobs in areas previously cultivated or heavy sugar cane stubble left after the last ration crop and cereals, pasture reforms with high yield due to its large cutting width and the ability of soil penetration.

#### **STANDART FEATURES:**

- High strength tubular structure;
- Strong wheel with high flotation tires 400/60;
- TATU oil bath bearing assemblies with tapered roller bearings and duo cone seals;

• The notched discs blades, are produced with rigorous quality standards, high resistance to wear and impac

• Adjustable disc wipers